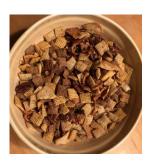

## Maple Bacon Chex Mix (Easy Entertaining)

2 cups Corn Chex Cereal

2 cups Wheat Chex Cereal2 cups Rice Chex Cereal

1 cup nuts of choice

1 cup pita chips, pretzels or bagel chips, crumbled

1/2 stick butter

2 Tbsp. maple syrup

2 Tbsp. Halladay's Maple Bacon Seasoning

Combine cereals, nuts, and pita chips in a medium bowl. Melt butter then add maple syrup and Maple Bacon Seasoning. Pour melted butter mixture over the cereal mix, stirring as you go. Microwave mixture on high for a total of about 3 minutes; pausing to stir after each minute. Pour onto a cookie sheet and let cool. Store in a sealed container until you are ready to serve.