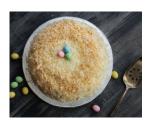

## Easter Pina Colada Pie ()

- 1 package Halladay's Pina Colada Cheesecake
- 1 (8 oz.) bar cream cheese, softened
- 1 cup crushed pineapple, drained well
- 1 (8 oz.) container Cool Whip
- 1 cup sweetened coconut flakes
- 1 (9-inch) prepared graham cracker pie crust
- 1 package of mini Cadbury eggs

Combine cheesecake with cream cheese and pineapple. Fold in Cool Whip. Spread filling into graham cracker pie crust. Place coconut flakes into a skillet and cook over medium-high heat, until golden brown. Top pie with toasted coconut and garnish with Cadbury eggs. Refrigerate for 1-2 hours.