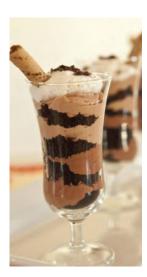

## Nutella Parfait (Crowd Favorites, Desserts)

12 Oreo's, crushed

3 Tbsp. butter, melted

1 (8 oz.) block of cream cheese, softened

1 package Halladay's Double Chocolate Cheesecake

3/4 cup Nutella

1 (8 oz.) container Cool Whip, divided or 8 oz. whipped cream

Combine Oreo's with butter; reserve for later. Blend cheesecake mix with cream cheese and Nutella; fold in half of the Cool Whip. Spoon small amount of Oreo mixture into the bottom of a dessert glass followed by a layer of cream cheese mixture. Add another layer of Oreo followed by another layer of cream cheese mixture. Let chill. Top with whipped cream, if desired.